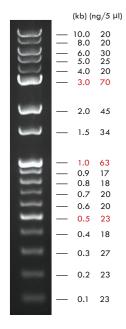

### Description

The LaboPass  $^{\text{TM}}$  1 kb Labo plus DNA Ladder is designed to determine the size of double stranded DNA fragments from 100 bp to 10 kb. The 1 kb Labo plus DNA Ladder consists of 10 double stranded DNA fragments ranging in length from 100 bp to 1 kb, in 100 bp increment, and additional 8 fragments (1.5~10 kb). The 500 bp, 1 kb and 3 kb bands are brighter for easy identification. The ladder is supplied with 6X DNA Loading Dye for sample DNA.

#### Features

• Type: Ready-to-use

• Recommended Loading volume : 5 µl

Range : 100 bp ~ 10 kb

Number of Bands: 18

#### Note

- The Labo DNA Ladder, ready-to-use, is premixed with 6X DNA Loading Dye for direct loading on gel.
- Repeated freezing and thawing should be avoided.

1 kb Labo plus DNA Ladder visualized by ethidium bromide staining on a 1% TAE agarose gel.