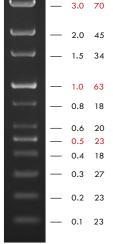

#### Note

- The Labo DNA Ladder, ready-to-use, is premixed with 6X DNA Loading Dye for direct loading on gel.
- · Repeated freezing and thawing should be avoided.

<sup>1</sup> kb Labo DNA Ladder visualized by ethidium bromide staining on a 1% TAE agarose gel.

(kb) (ng/5 µl) 20

10.0

8.0 20

6.0 30 5.0 25

4.0 20