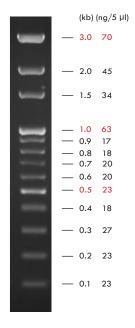

## Description

The LaboPass<sup>TM</sup> 100 bp Labo plus DNA Ladder is designed to determine the size of double stranded DNA fragments from 100 bp to 3 kb. The 100 bp Labo plus DNA Ladder consists of 10 double stranded DNA fragments ranging in length from 100 bp to 1 kb, in 100 bp increment, and additional 3 fragments (1.5, 2 and 3 kb). The 500 bp, 1 kb and 3 kb bands are brighter for easy identification. The ladder is supplied with 6X DNA Loading Dye for sample DNA.

#### Features

• Type: Ready-to-use

• Recommended Loading volume: 5 µl

• Range : 100 bp  $\sim$  3 kb

Number of Bands: 13

#### Note

- The Labo DNA Ladder, ready-to-use, is premixed with 6X DNA Loading Dye for direct loading on gel.
- Repeated freezing and thawing should be avoided.

100 bp Labo plus DNA Ladder visualized by ethidium bromide staining on a 1% TAE agarose gel.